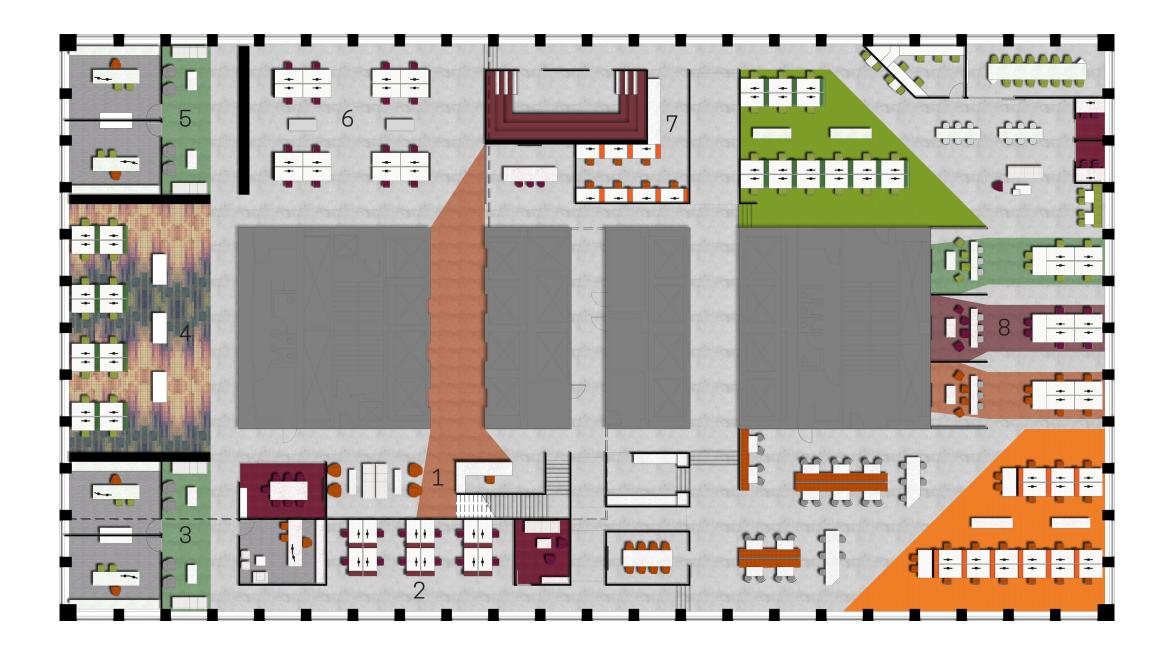

## KEY

- 1 Reception
- 2 HR + Facilities
- 3 Account Services
- 4 Account Planning
- 5 Finance + Accounts
- 6 Production
- 7 Social Media
- 8 Creative

KEY
9 Workcafe