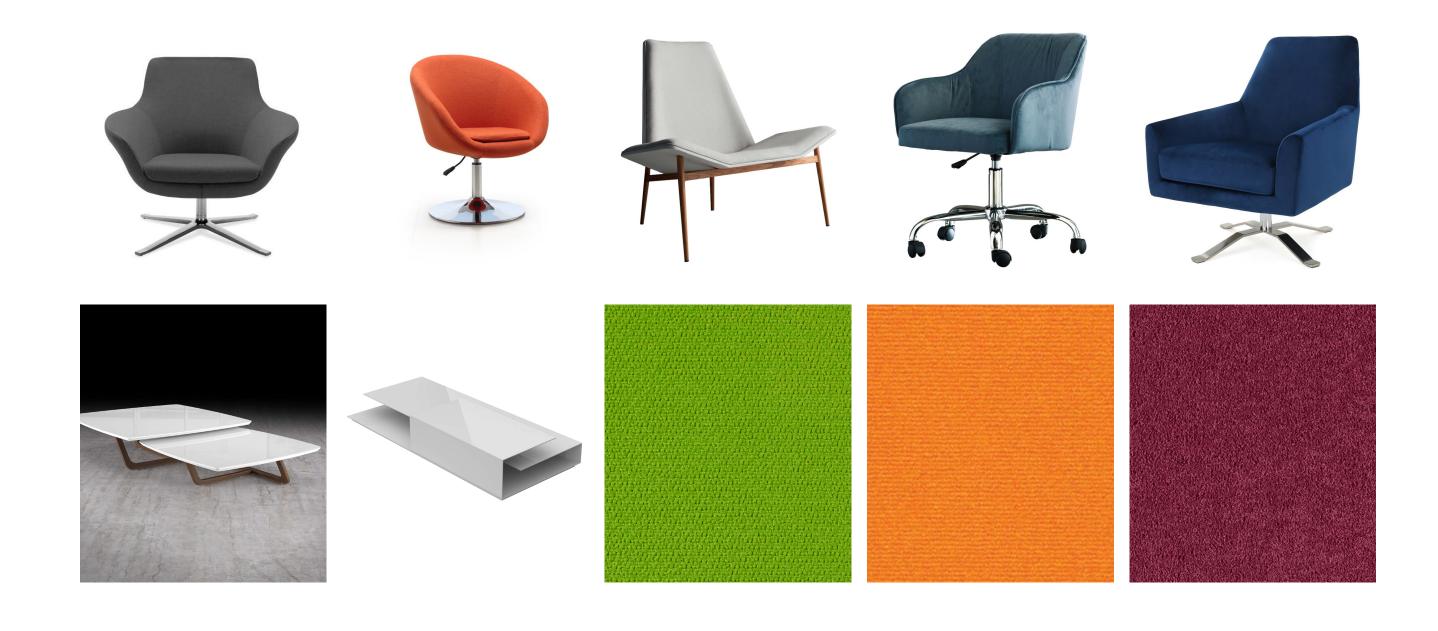

with unique visual effects Every department comes together to create the big picture earonk

## **PROGRAM**



## **CONCEPT**







## **FILM FUNCTION**

Sequential shots of the same subjects taken from different camera positions with slight variability

#### **SPATIAL IDENTITY**

Visually created by discontinuity, exposure, and compression through emphasis and jarring reactions

## **USER EXPERIENCE**

Manipulate human perception to create a sense of unpredictability that emphasizes the surprising content that JumpCut creates

















## KEY

- 1 Reception
- 2 HR + Facilities
- 3 Account Services
- 4 Account Planning
- 5 Finance + Accounts
- 6 Production
- 7 Social Media
- 8 Creative



KEY
9 Workcafe

## **SECTION ELEVATION**















# FINISHES, LIGHTING, AND FURNITURE