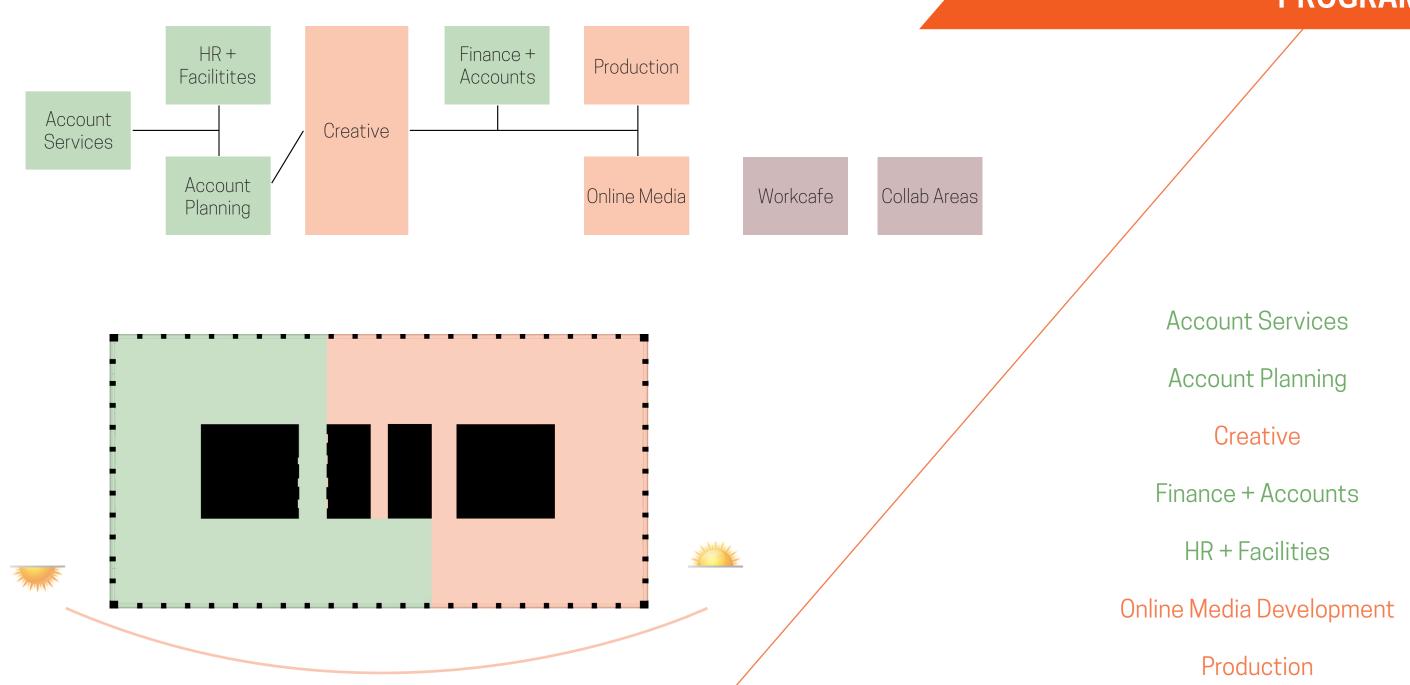

## **PROGRAM**

## KEY

- 1 Reception
- 2 HR + Facilities
- 3 Account Services
- 4 Account Planning
- 5 Finance + Accounts
- 6 Production
- 7 Social Media
- 8 Creative

KEY
9 Workcafe

## **SECTION ELEVATION**